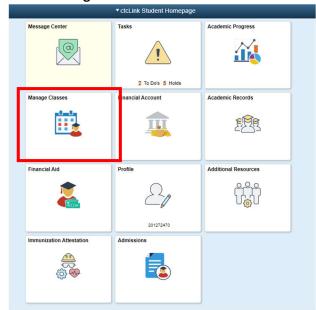

- 1. Log into ctcLink and select Student Homepage
  - a. https://gateway.ctclink.us/

2. Select Manage Classes

3.