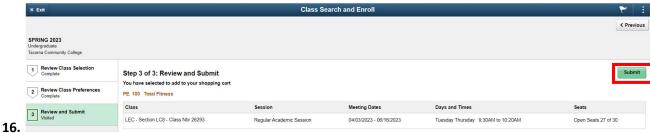

- 17. Repeat steps 4-15 until all the classes in the LC are in your shopping cart.
- 18. Select Shopping Cart

**20.** Ensure all the classes in the Learning Community are listed. **Check** the classes in the LC and select **Enroll.** 