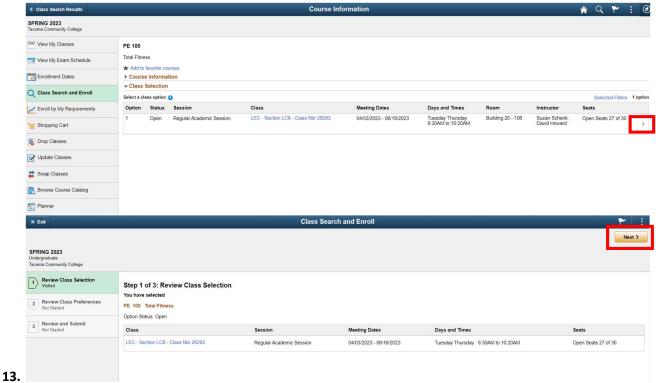

a. <a href="https://www.tacomacc.edu/academics-programs/learningcommunities">https://www.tacomacc.edu/academics-programs/learningcommunities</a>

10. Select the arrow next to the course.

**12.** Select the **arrow** again and then **Next.** Doing so will turn the row a pale yellow to continue. Tip: Clicking on the blue hyperlink will only take you to the description of the course and not to the enrollment screen.