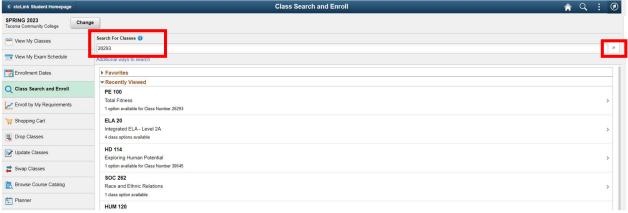

8. Enter the **class number** and select the **arrows** or hit enter on your keyboard. Tip: Learning Communities have a website with classes offered each term. Learning Communities are also typically designated with a LC in the section.

a. <a href="https://www.tacomacc.edu/academics-programs/learningcommunities">https://www.tacomacc.edu/academics-programs/learningcommunities</a>

10. Select the arrow next to the course.

**12.** Select the **arrow** again and then **Next.** Doing so will turn the row a pale yellow to continue. Tip: Clicking on the blue hyperlink will only take you to the description of the course and not to the enrollment screen.