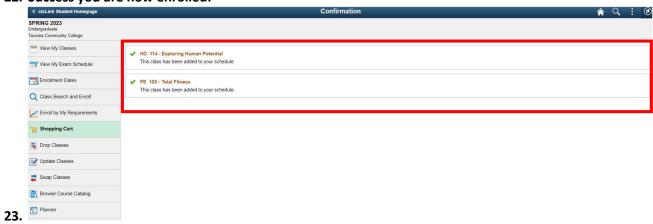

22. Success you are now enrolled:

Having trouble enrolling in the learning community? Review our website for LC troubleshooting.

https://tacomacc.edu/academics-programs/academic-support/enrollmentservices/enrollment/enroll in classes