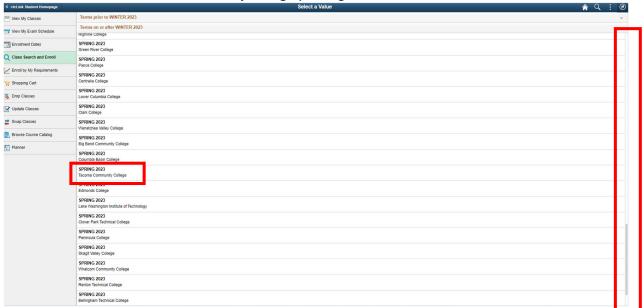

## 4. Select the Term

5. Select Class Search and Enroll. Tip: Ensure Tacoma Community College is the school listed.

7. Select the term and Tacoma Community College you might need to use the scroll bar to locate.