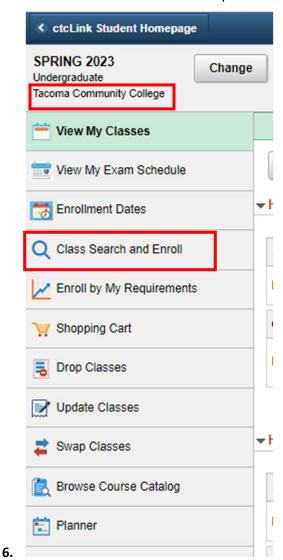

## 4. Select the Term

5. Select Class Search and Enroll. Tip: Ensure Tacoma Community College is the school listed.

7. Select the term and Tacoma Community College you might need to use the scroll bar to locate.