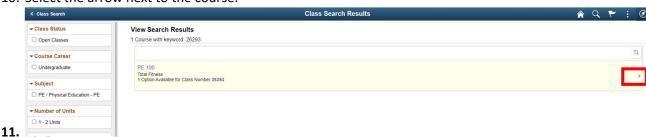

a. <a href="https://www.tacomacc.edu/academics-programs/learningcommunities">https://www.tacomacc.edu/academics-programs/learningcommunities</a>

10. Select the arrow next to the course.

**12.** Select the **arrow** again and then **Next.** Doing so will turn the row a pale yellow to continue. Tip: Clicking on the blue hyperlink will only take you to the description of the course and not to the enrollment screen.