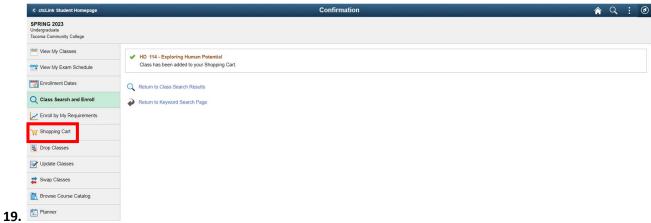

- 17. Repeat steps 4-15 until all the classes in the LC are in your shopping cart.
- 18. Select Shopping Cart

**20.** Ensure all the classes in the Learning Community are listed. **Check** the classes in the LC and select **Enroll.** 