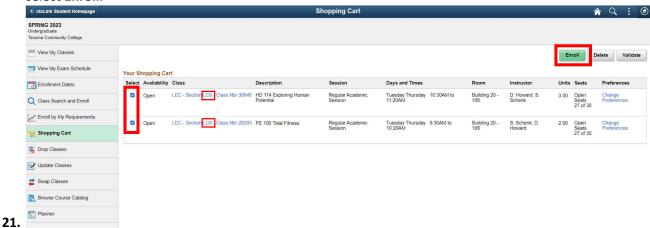

- 17. Repeat steps 4-15 until all the classes in the LC are in your shopping cart.
- 18. Select Shopping Cart

**20.** Ensure all the classes in the Learning Community are listed. **Check** the classes in the LC and select **Enroll.** 

22. Success you are now enrolled:

Having trouble enrolling in the learning community? Review our website for LC troubleshooting.

https://tacomacc.edu/academics-programs/academic-support/enrollmentservices/enrollment/enroll in classes