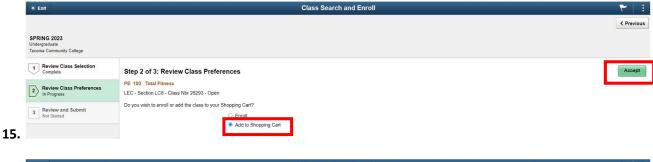

14. To successfully enroll in a LC all classes in that LC must be in your shopping cart. Courses in a learning community must be taken together and therefore enrollment will not be successful if trying to enroll in one of the classes individually.