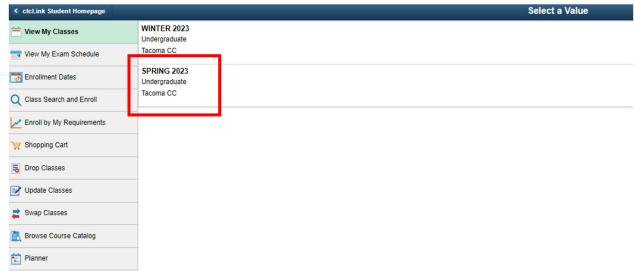

## 4. Select the Term

5. Select Class Search and Enroll. Tip: Ensure Tacoma Community College is the school listed.

7. Select the term and Tacoma Community College you might need to use the scroll bar to locate.