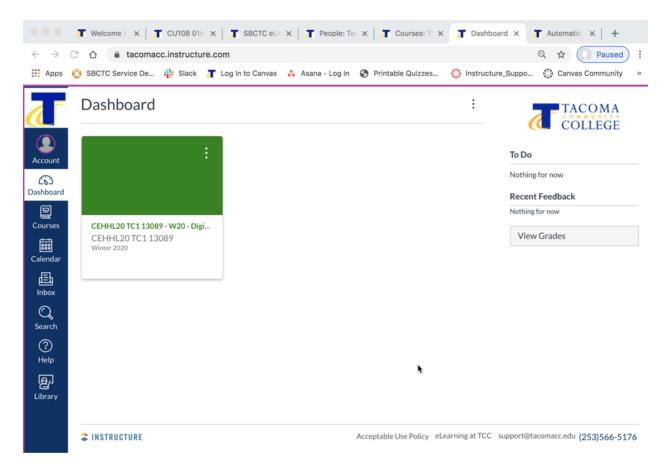

Otherwise, once logged in to Canvas, go to item #3 on page 3 below.

3. On the Canvas main page, you will be automatically in the Dashboard view. Your classes will be listed in the tiles. This is also the place where any global Canvas Announcements would be made (they show up on the Dashboard), and you can get Canvas messages from your instructors by clicking on the Inbox icon in the blue ribbon on the left.

4. Once you have clicked on the class tile, you view class content by navigating the middle, light blue course links, and opening up the module items located in the middle of the page. Note that there is also a "How to use Canvas" button on this page, too!