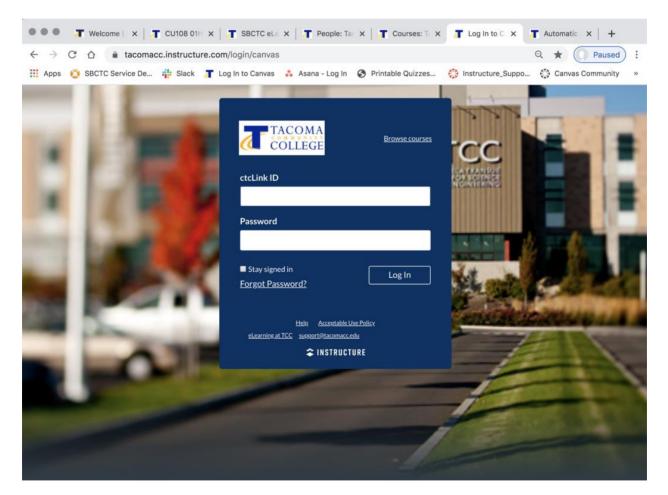

Otherwise, once logged in to Canvas, go to item #3 on page 3 below.

3. On the Canvas main page, you will be automatically in the Dashboard view. Your classes will be listed in the tiles. This is also the place where any global Canvas Announcements would be made (they show up on the Dashboard), and you can get Canvas messages from your instructors by clicking on the Inbox icon in the blue ribbon on the left.