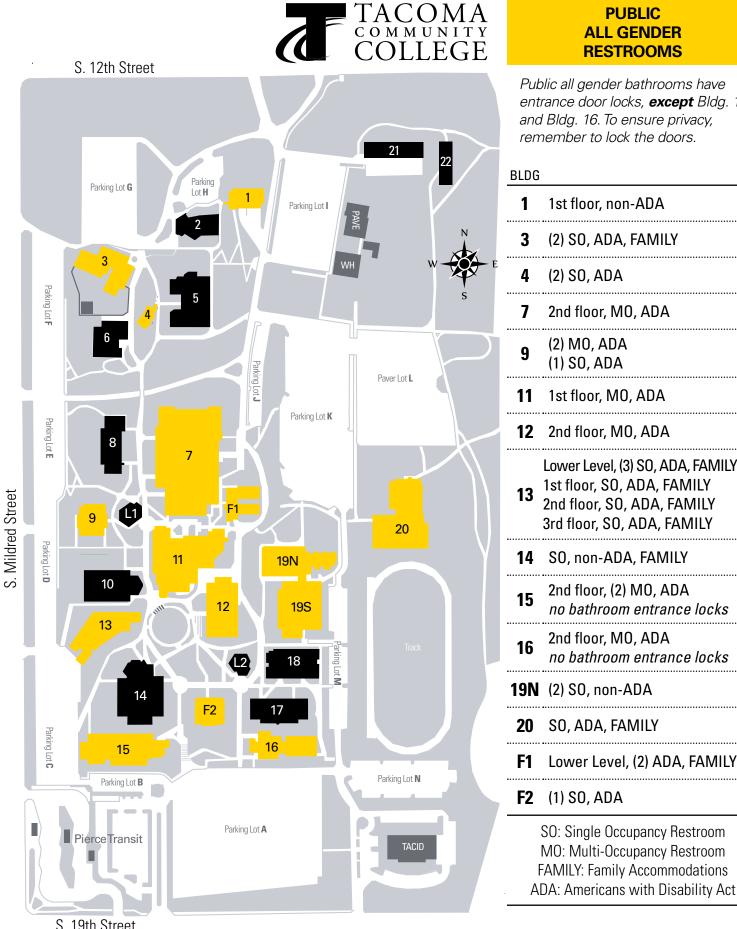

## PUBLIC **ALL GENDER RESTROOMS**

Public all gender bathrooms have entrance door locks, except Bldg. 15 and Bldg. 16. To ensure privacy, remember to lock the doors.

| _   |                                                                                                                            |
|-----|----------------------------------------------------------------------------------------------------------------------------|
| 1   | 1st floor, non-ADA                                                                                                         |
| 3   | (2) SO, ADA, FAMILY                                                                                                        |
| 4   | (2) SO, ADA                                                                                                                |
| 7   | 2nd floor, MO, ADA                                                                                                         |
| 9   | (2) MO, ADA<br>(1) SO, ADA                                                                                                 |
| 11  | 1st floor, MO, ADA                                                                                                         |
| 12  | 2nd floor, MO, ADA                                                                                                         |
| 13  | Lower Level, (3) SO, ADA, FAMILY<br>1st floor, SO, ADA, FAMILY<br>2nd floor, SO, ADA, FAMILY<br>3rd floor, SO, ADA, FAMILY |
| 14  | SO, non-ADA, FAMILY                                                                                                        |
| 15  | 2nd floor, (2) MO, ADA<br>no bathroom entrance locks                                                                       |
| 16  | 2nd floor, MO, ADA<br><i>no bathroom entrance locks</i>                                                                    |
| 191 | (2) SO, non-ADA                                                                                                            |
| 20  | SO, ADA, FAMILY                                                                                                            |
| F1  | Lower Level, (2) ADA, FAMILY                                                                                               |
| F2  | (1) SO, ADA                                                                                                                |
|     | SO: Single Occupancy Restroom<br>MO: Multi-Occupancy Restroom<br>FAMILY: Family Accommodations                             |